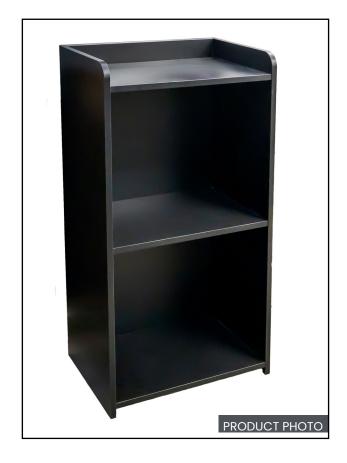

## 24.5" Black Hostess Station with Shelf & Casters

ITEM: 48221

## Multifunctional, modular arrangement

Designed with modularity in mind, this hostess station with modern black styling has an adjustable shelf and bottom shelf for convenient storage of menus, pager systems, and anything else that is required for smooth daily operations.

## FEATURES:

- Attractive black styling
- Adjustable shelf heights
- Expansive storage space
- Lockable casters
- Conforms to CSA Standards